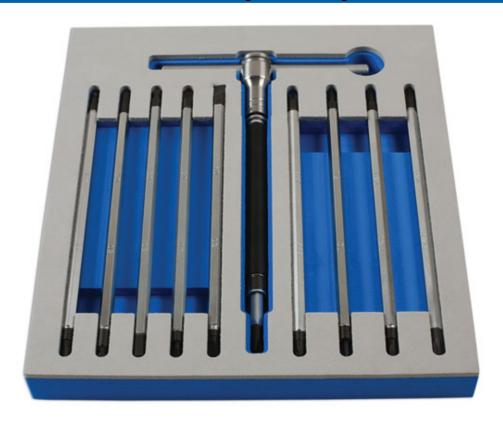

## T-Handle Double End Screwdriver Set 12pc

T-handle screwdriver set with 10 double ended, interchangeable blades in Phillips, Flat, PzDrive, Hex & Star\* profiles with a fast spinning sleeve. The T-handle can be slid to one side for high torque transmission from hand to fastener, or centred to spin on or off quickly, particularly useful for loosening seized screws and speeding up repetitive jobs like removing or replacing cam cover bolts. The extra-long reach (175mm) is ideal for hard to access areas and the spinner sleeve can also be removed when space is really tight. The T-handle bit holder features a quick-lock release mechanism and the drivers have magnetic tips in blacked S2 steel. A comprehensive set, packed in a fitted foam tray designed to fit tool drawer boxes for safe and organised storage.

## **Additional Information**

- Flat: 4 x 6mm, 5 x 7mm. Phillips: Ph1 x Ph2. PzDrive: Pz1 x Pz2.
- Ball End Hex x Hex: 4, 5, 6mm. Star\*: T10 x T15, T20 x T25, T30 x T40.
- Blade length: 175mm.
- · T-handle screwdriver with spinning sleeve for fast release, with quick lock/release bit holder.
- · Presented in an EVA foam tray convenient for user storage and limiting packaging waste.