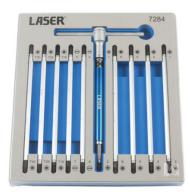

## T-Handle Double End Screwdriver Set 12pc

T-handle screwdriver set with 10 double ended, interchangeable blades in Phillips, Flat, PzDrive, Hex & Star\* profiles with a fast spinning sleeve. The T-handle can be slid to one side for high torque transmission from hand to fastener, or centred to spin on or off quickly, particularly useful for loosening seized screws and speeding up repetitive jobs like removing or replacing cam cover bolts. The extra-long reach (175mm) is ideal for hard to access areas and the spinner sleeve can also be removed when space is really tight. The T-handle bit holder features a quick-lock release mechanism and the drivers have magnetic tips in blacked S2 steel. A comprehensive set, packed in a fitted foam tray designed to fit tool drawer boxes for safe and organised storage.

## **Additional Information**

- Flat: 4 x 6mm, 5 x 7mm. Phillips: Ph1 x Ph2. PzDrive: Pz1 x Pz2.
- Ball End Hex x Hex: 4, 5, 6mm. Star\*: T10 x T15, T20 x T25, T30 x T40.
- Blade length: 175mm.
- · T-handle screwdriver with spinning sleeve for fast release, with quick lock/release bit holder.
- · Presented in an EVA foam tray convenient for user storage and limiting packaging waste.