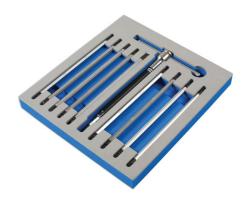

## T-Handle Double End Screwdriver Set 12pc

T-handle screwdriver set with 10 double ended, interchangeable blades in Phillips, Flat, PzDrive, Hex & Star\* profiles with a fast spinning sleeve. The T-handle can be slid to one side for high torque transmission from hand to fastener, or centred to spin on or off quickly, particularly useful for loosening seized screws and speeding up repetitive jobs like removing or replacing cam cover bolts. The extra-long reach (175mm) is ideal for hard to access areas and the spinner sleeve can also be removed when space is really tight. The T-handle bit holder features a quick-lock release mechanism and the drivers have magnetic tips in blacked S2 steel. A comprehensive set, packed in a fitted foam tray designed to fit tool drawer boxes for safe and organised storage.

## **Additional Information**

- Flat: 4 x 6mm, 5 x 7mm. Phillips: Ph1 x Ph2. PzDrive: Pz1 x Pz2.
- Ball End Hex x Hex: 4, 5, 6mm. Star\*: T10 x T15, T20 x T25, T30 x T40.
- Blade length: 175mm.
- · T-handle screwdriver with spinning sleeve for fast release, with quick lock/release bit holder.
- · Presented in an EVA foam tray convenient for user storage and limiting packaging waste.