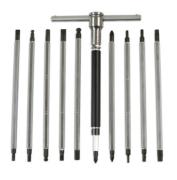

## T-Handle Double End Screwdriver Set 12pc

T-handle screwdriver set with 10 double ended, interchangeable blades in Phillips, Flat, PzDrive, Hex & Star\* profiles with a fast spinning sleeve. The T-handle can be slid to one side for high torque transmission from hand to fastener, or centred to spin on or off quickly, particularly useful for loosening seized screws and speeding up repetitive jobs like removing or replacing cam cover bolts. The extra-long reach (175mm) is ideal for hard to access areas and the spinner sleeve can also be removed when space is really tight. The T-handle bit holder features a quick-lock release mechanism and the drivers have magnetic tips in blacked S2 steel. A comprehensive set, packed in a fitted foam tray designed to fit tool drawer boxes for safe and organised storage.

## **Additional Information**

- Flat: 4 x 6mm, 5 x 7mm. Phillips: Ph1 x Ph2. PzDrive: Pz1 x Pz2.
- Ball End Hex x Hex: 4, 5, 6mm. Star\*: T10 x T15, T20 x T25, T30 x T40.
- Blade length: 175mm.
- · T-handle screwdriver with spinning sleeve for fast release, with quick lock/release bit holder.
- · Presented in an EVA foam tray convenient for user storage and limiting packaging waste.